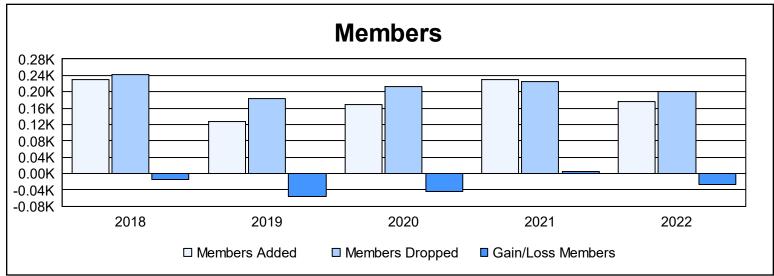

District 27 B2 As of June 2022 Cumulative

| Year      | New<br>Clubs | Dropped<br>Clubs | Gain/<br>Loss<br>Clubs | New<br>Members | Charter<br>Members | Reinstate<br>Members | Transfer<br>Members | Total<br>Member<br>Added | Total<br>Members<br>Dropped | Gain/<br>Loss<br>Members |
|-----------|--------------|------------------|------------------------|----------------|--------------------|----------------------|---------------------|--------------------------|-----------------------------|--------------------------|
| 2017-2018 | 1            | 3                | -2                     | 185            | 28                 | 7                    | 9                   | 229                      | 243                         | -14                      |
| 2018-2019 | 0            | 1                | -1                     | 115            | 1                  | 5                    | 7                   | 128                      | 184                         | -56                      |
| 2019-2020 | 0            | 1                | -1                     | 151            | 0                  | 2                    | 16                  | 169                      | 212                         | -43                      |
| 2020-2021 | 2            | 1                | 1                      | 141            | 81                 | 4                    | 3                   | 229                      | 225                         | 4                        |
| 2021-2022 | 0            | 0                | 0                      | 158            | 0                  | 8                    | 9                   | 175                      | 201                         | -26                      |
| Average   | 1            | 1                | -1                     | 150            | 22                 | 5                    | 9                   | 186                      | 213                         | -27                      |